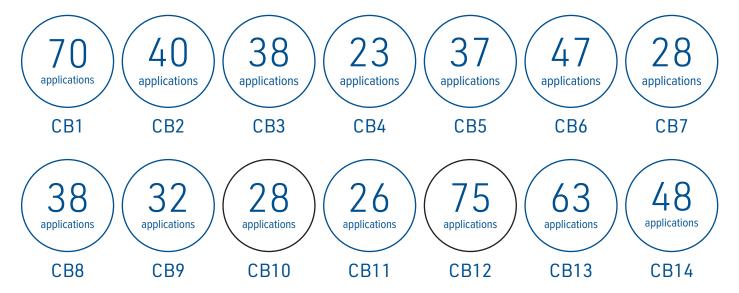

The number of applications for open spots, disaggregated by board, is provided in the following chart.

### 2024 Queens Community Board Applications for Open Spots, Disaggregated by Board

After receiving these applications, QBPO carefully evaluated each candidate. The first consideration for appointment to a community board was whether the candidate was eligible for appointment under the provisions of New York City Charter §2800(a). To that end, the online application asked members to affirm that they had a residence, business, professional, or other significant interest in the district. In the case of a claimed "significant interest," the applicant was required to describe their connection to the district.