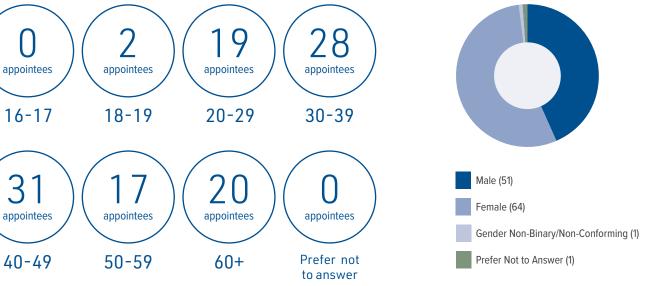

Aggregated and anonymized demographic data for new appointees are included in the graphs below.

**Gender** 

#### Age 28 appointees appointees appointees appointees 16-17 20-29 18-19 30 - 3931

| Self-Identification | African American/<br>Black | 27 | South Asian      | 11 | (Middle Eastern)/ | 4 |
|---------------------|----------------------------|----|------------------|----|-------------------|---|
|                     |                            |    | Latina/o/x/      | 32 | North African     |   |
|                     | Caribbean/                 | 21 | Hispanic         |    |                   |   |
|                     | West Indian                |    |                  |    | Prefer Not        | 3 |
|                     |                            |    | White/European   | 22 | to Answer         |   |
|                     | East Asian/                | 17 |                  |    |                   |   |
|                     | South East Asian/          |    | Native American/ | 2  |                   |   |
|                     | Pacific Islander           |    | American Indian  |    |                   |   |